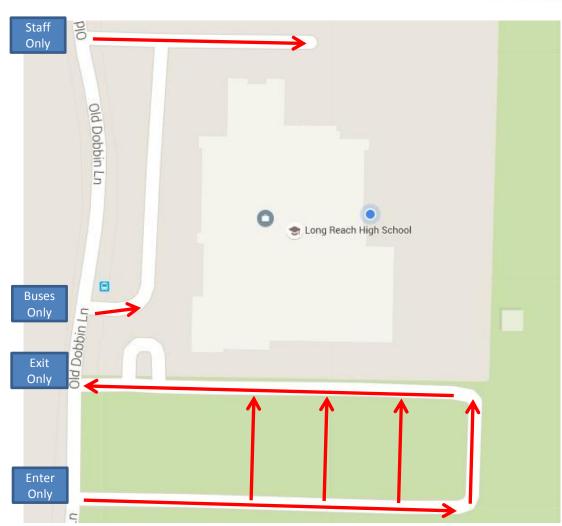

## **New LRHS Main Parking Lot Traffic Pattern**

## Begins – August 29

Our goal is to improve traffic movement at Long Reach and ease congestion at drop off and pick up.

- •Buses only in bus loop from 7:00am 7:30am, and 1:45pm 2:20pm.
- •Staff and pre-school must enter by Tamar Drive entrance.
- •Main parking lot traffic pattern changing to **one way**, **two lanes**.
- •Traffic will enter parking lot using entrance closest to Dobbin Lane.
- •Traffic will exit parking lot using exit closest to Tamar Drive.
- •Traffic that is using the drop off loop must use the right hand lane.